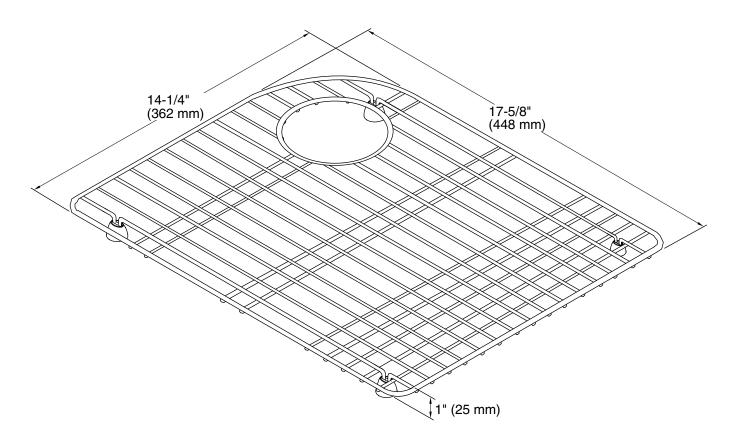

## **Technical Information**

All product dimensions are nominal. Material: Stainless Steel